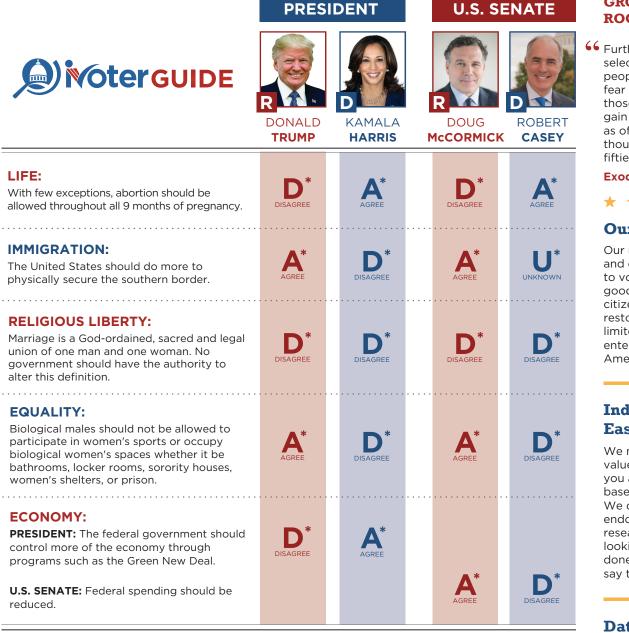

## PENNSYLVANIA

# ELECTION DAY: NOV. 5

A = Agree, D = Disagree, U = Unknown, and outside sources are ambiguous

## **U.S. SENATE**